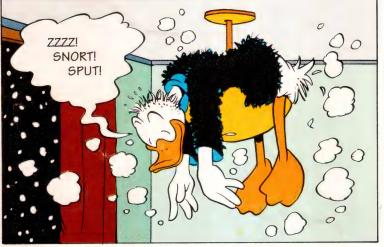

FOR 36
HOURS, ALL
THAT COULD
BE HEARD
FROM THE
DUCK
HOUSEHOLD
WERE THE
SOUNDS OF
SLUMBER ...